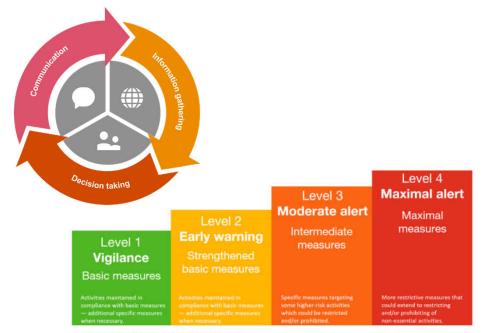

### Communication

Full-time compliance with basic measures at all four alert levels.

|                             | Level 1<br>Vigilance            | Level 2<br>Early warning               | Level 3<br>Moderate alert                       | Level 4<br>Maximal alert   |
|-----------------------------|---------------------------------|----------------------------------------|-------------------------------------------------|----------------------------|
| Days per week at the office | 2 to 4                          | 5 per Timesheet                        | 0 to 2                                          | 0 (unless exception)       |
| 🕀 Sanitary                  | Lightened                       | Restrictive                            | Very restrictive                                | Extremely restrictive      |
| Workplace services          | All services opened             | Majority of services<br>opened         | Limited to<br>necessary                         | Closure of all<br>services |
| Social events and gathering | Authorised gathering            | Authorised under<br>certain conditions | Limited gathering                               | Prohibited                 |
| Travel and shifts           | Authorised travel<br>and shifts | Travel authorised<br>under conditions  | Travel only if<br>necessary and<br>pre-approved | Prohibited                 |