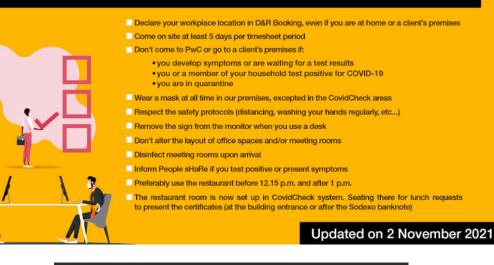

## OHS Forum

#### Crisis Management & Covid-19

23 November 2021









## About Crisis Management



#### **Business Continuity Management Lifecycle**



23 November 2021 3

Business Continuity Management PwC

#### BCM response plan structure



Business Continuity Management PwC





### **Pre-Crisis** preparation



<sup>6</sup> 

#### Sanitary measures : some examples









#### Best practices for all of us @the office





23 November 2021 7

### Communication



Full-time compliance with basic measures at all four alert levels.

|                             | Level 1<br>Vigilance            | Level 2<br>Early warning               | Level 3<br>Moderate alert                       | Level 4<br>Maximal alert   |
|-----------------------------|---------------------------------|----------------------------------------|-------------------------------------------------|----------------------------|
| Days per week at the office | 2 to 4                          | 5 per Timesheet                        | 0 to 2                                          | 0 (unless exception)       |
| 🕀 Sanitary                  | Lightened                       | Restrictive                            | Very restrictive