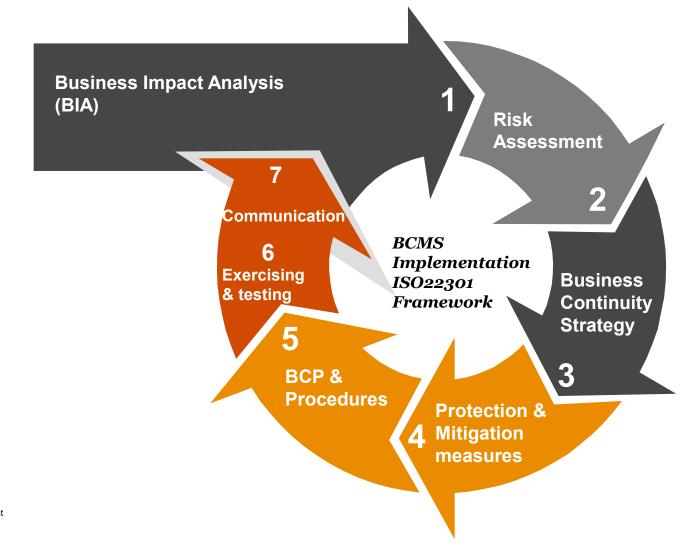

#### **Business Continuity Management Lifecycle**

23 November 2021 3

Business Continuity Management PwC