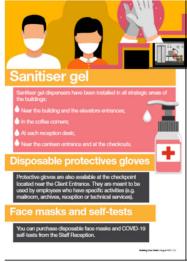

## OHS Forum

#### Crisis Management & Covid-19

23 November 2021









## About Crisis Management



#### **Business Continuity Management Lifecycle**



23 November 2021 3

Business Continuity Management PwC

#### BCM response plan structure



Business Continuity Management PwC





### **Pre-Crisis** preparation



<sup>6</sup> 

#### Sanitary measures : some examples









#### Best practices for all of us @the office





23 November 2021 7

### Communication



Full-time compliance with basic measures at all four alert levels.

|                             | Level 1<br>Vigilance            | Level 2<br>Early warning               | Level 3<br>Moderate alert                       | Level 4<br>Maximal alert   |
|-----------------------------|---------------------------------|----------------------------------------|-------------------------------------------------|----------------------------|
| Days per week at the office | 2 to 4                          | 5 per Timesheet                        | 0 to 2                                          | 0 (unless exception)       |
| 🕀 Sanitary                  | Lightened                       | Restrictiv