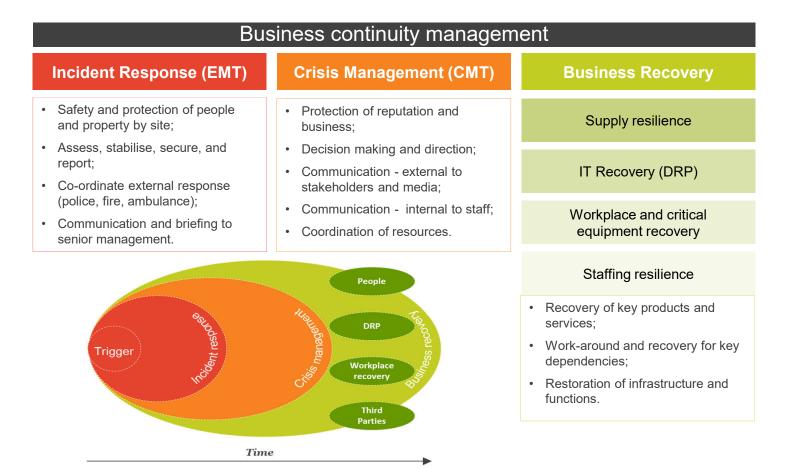

## OHS Forum

#### Crisis Management & Covid-19

23 November 2021









## About Crisis Management



#### **Business Continuity Management Lifecycle**



23 November 2021 3

Business Continuity Management PwC

#### BCM response plan structure



Business Continuity Management PwC





### **Pre-Crisis** preparation



<sup>6</sup> 

#### Sanitary measures : some examples









#### Best practices for all of us @the office





23 November 2021 7

### Communication



Full-time compliance with basic measures at all four alert levels.

|                             | Level 1<br>Vigilance            | Level 2<br>Early warning               | Level 3<br>Moderate alert                       | Level 4<br>Maximal alert   |
|-----------------------------|---------------------------------|----------------------------------------|-------------------------------------------------|----------------------------|
| Days per week at the office | 2 to 4                          | 5 per Timesheet                        | 0 to 2