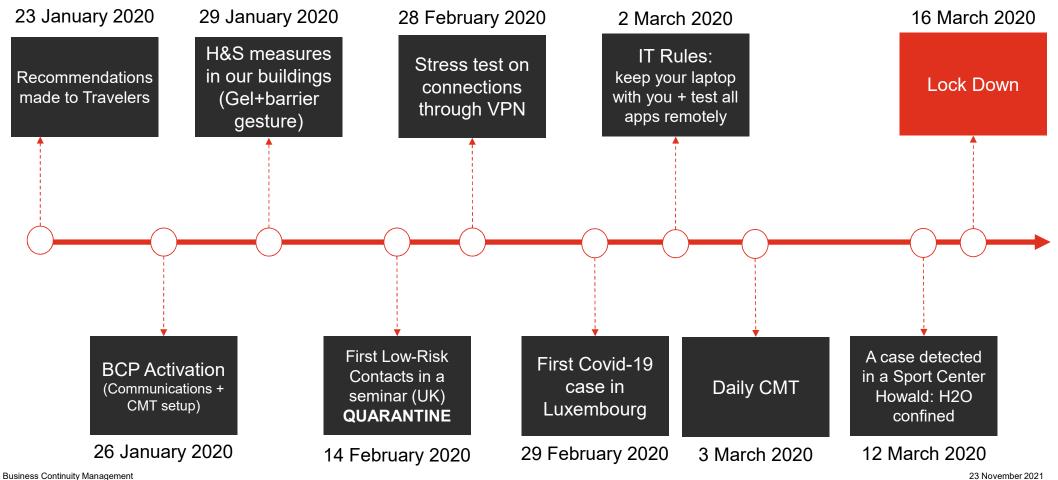

## OHS Forum

#### Crisis Management & Covid-19

23 November 2021









## About Crisis Management



#### **Business Continuity Management Lifecycle**



23 November 2021 3

Business Continuity Management PwC

#### BCM response plan structure



Business Continuity Management PwC





### **Pre-Crisis** preparation



<sup>6</sup> 

#### Sanitary measures : some examples









#### Best practices for all of us @the office





23 November 2021 7

### Communication



Full-time compliance with basic measures at all four alert levels.

|                             | Level 1<br>Vigilance            | Level 2<br>Early warning               | Level 3<br>Moderate alert                       | Level 4<br>Maximal alert   |
|-----------------------------|---------------------------------|----------------------------------------|-------------------------------------------------|----------------------------|
| Days per week at the office | 2 to 4                          | 5 per Timesheet                        | 0 to 2                                          | 0 (unless exception)       |
| 🕀 Sanitary